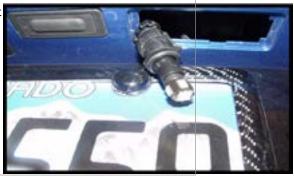

**Step 3.** Remove factory bulb. Be careful, it will be hot! Turn on the lights. Insert LED bulb. If it doesn't light, turn it 180 degrees and re-install. Reverse this procedure to re-install light.

Mamotorworks