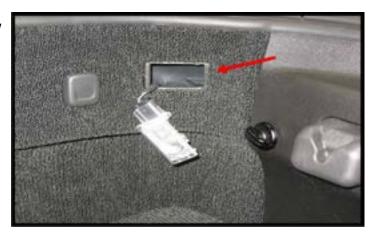

## **Description** (cont.)

**Step 4.** The rear hatch/trunk light housing can be easily removed by prying it out of the panel. Pull out at the red arrow.

**Step 5.** Using something non metallic (a pencil works best) push the factory bulb out of its contacts. It will be hot so don't let it burn your carpet or your fingers!