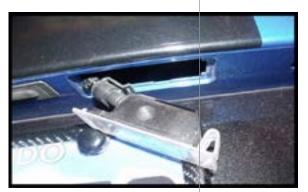

## **C7 Hatch & License Plates LEDS**

**Step 1.** Starting at the left side of the housing use a flat screw-driver or tool to pry the light housing down and out.

**Step 2.** Remove housing from rear fascia. Unlock the housing from the bulb socket by turning it 1/4 turn counter clockwise.

**Step 3.** Remove factory bulb. Be careful, it will be hot! Turn on the lights. Insert LED bulb. If it doesn't light, turn it 180 degrees and re-install. Reverse this procedure to re-install light.

Mamotorworks