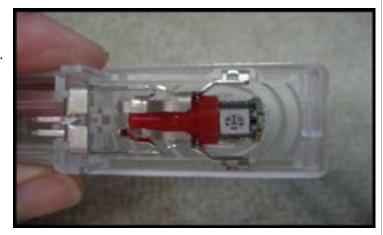

**Step 6.** Install the LED into the light housing. If it doesn't light, remove it turn it 180 degrees and re-install it. Also make sure the lights haven't timed out which they will do after about 15 minutes.