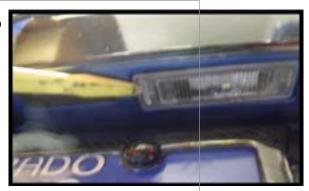

## **C7 Hatch & License Plates LEDS**

**Step 1.** Starting at the left side of the housing use a flat screw-driver or tool to pry the light housing down and out.

**Step 2.** Remove housing from rear fascia. Unlock the housing from the bulb socket by turning it 1/4 turn counter clockwise.