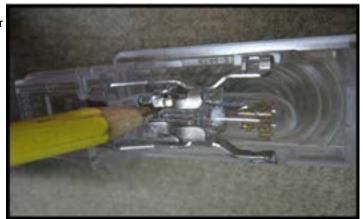

## **Description** (cont.)

**Step 4.** The rear hatch/trunk light housing can be easily removed by prying it out of the panel. Pull out at the red arrow.

**Step 5.** Using something non metallic (a pencil works best) push the factory bulb out of its contacts. It will be hot so don't let it burn your carpet or your fingers!