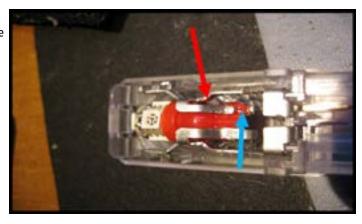

## **Description** (cont.)

**Step 7.** If you are still having trouble getting it to light make sure the factory contact (red arrow) is contacting the small LED wire (blue arrow). If they are not contacting each other you can move one or both of them to get contact. After all is working, re-install the housings and enjoy the new lights!