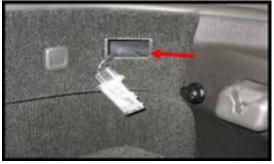

## **INSTRUCTION SHEET**

Part Number

698-814

Application: 2014–2019 Corvettes, Z06s, Grand Sports, ZR1s

inner edge (red arrow).

Search: Lighting, Exterior & Interior