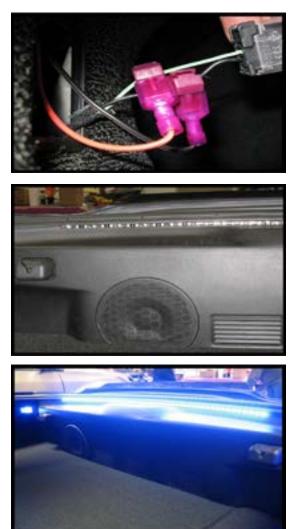

## Description (cont.)

**Step 4.** Now plug the led strip leads into the back of the connectors as shown. Red connects to the green wire and black to black. LEDs should now light up. If not, make sure the interior lights have not timed out which they will do after about 15 minutes. Open and close the door or start the car to reset.

**Step 5.** Center the LED strip just below the weather strip. Clean the mounting area with supplied alcohol prep-pad and let dry. Cut the top off the adhesion promoter packet and wring out the excess fluid back into the packet. Seal the packet as best you can to preserve the rest of the fluid so you can use it to install other kits you may have purchased. Spread a thin layer on the area where you are mounting the LED strip. Let dry. Peel adhesive backing off and stick led strip in place. Press strip in place for a few minutes to promote adhesion.

**Step 6.** Hide wires under weather strip, replace light housing and enjoy the new lighting!