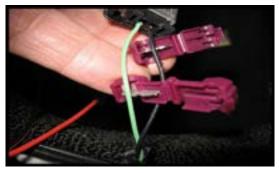

## Rear Hatch/Trunk LED Lighting Kit

Step 2. Pull up on the weather strip so you can route LED wires behind the panel and through the light opening. (red arrow).

Step 3. Strip back the wire covering so you can install the supplied connectors. Make sure the connectors are at least 2 inches away from housing to allow re-installation of the housing. Place each wire into the metal clip and fold the clip closed until it clicks shut. You may have to use a pair of pliers.

## Description (cont.)

**Step 4.** Now plug the led strip leads into the back of the connectors as shown. Red connects to the green wire and black to black. LEDs should now light up. If not, make sure the interior lights have not timed out which they will do after about 15 minutes. Open and close the door or start the car to reset.