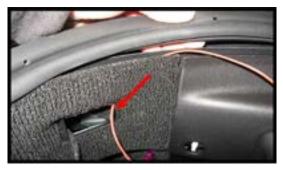

## Rear Hatch/Trunk LED Lighting Kit

Step 2. Pull up on the weather strip so you can route LED wires behind the panel and through the light opening. (red arrow).

Step 3. Strip back the wire covering so you can install the supplied connectors. Make sure the connectors are at least 2 inches away from housing to allow re-installation of the housing. Place each wire into the metal clip and fold the clip closed until it clicks shut. You may have to use a pair of pliers.