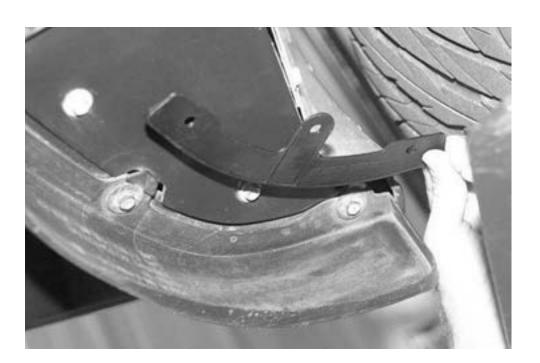

### STEP 1.

Remove the 3 screws that secure the outer ends of the spoiler as shown above.

Reinforcement plate is placed below the spoiler and the mounting flange on the underside of the car. Please note which side of the reinforcement piece faces down for the driver's side or passenger side of the car.