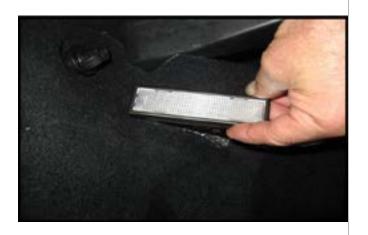

## C5 Rear Hatch/Trunk LED Light Bulb Kit

**Step 1.** Pull the hatch/trunk light housing from the carpet to gain access to the back of the housing.

**Step 2.** Turn the bulb socket 1/4 turn counterclockwise to remove it. Pull the factory bulb out and insert the led. Replace the socket and lock it in place. If the led doesn't light remove the socket and turn it 180 degrees and re-insert it. It should now light. The lights will time out after about 15 minutes so keep that in mind if it doesn't light. Push the housing back into the carpet and repeat procedure on the other side.