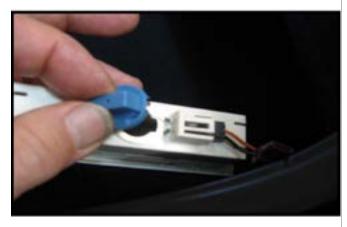

## C5 Rear Hatch/Trunk LED Light Bulb Kit

**Step 1.** Pull the hatch/trunk light housing from the carpet to gain access to the back of the housing.

**Step 2.** Turn the bulb socket 1/4 turn counterclockwise to remove it. Pull the factory bulb out and insert the led. Replace the socket and lock it in place. If the led doesn't light remove the socket and turn it 180 degrees and re-insert it. It should now light. The lights will time out after about 15 minutes so keep that in mind if it doesn't light. Push the housing back into the carpet and repeat procedure on the other side.