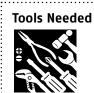

## C5 Exhaust Enhancer Plate LED Lighting Kit

**Step 1.** You can remove the outer tailight to gain access to the rear marker light or lift the rear of the car to give yourself room to reach up past the exhaust to remove the rear side marker sockets (red arrow). Turn the socket 1/4 turn counter clockwise and drop the wiring down. You can also remove the outer tailight to gain better access.