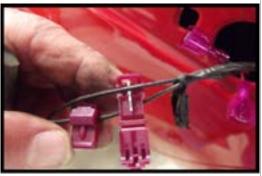

Now you can refer to the above picture to mount the LED bar.

Wipe the mounting area with the alcohol pad and let dry.

Peel the backing from the adhesive strip and mount the bar in place. Hold firmly for a minute or two to make sure it sticks.