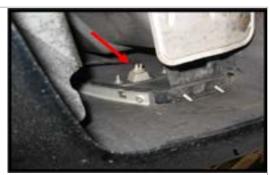

**Step 2.** This image shows how to use the connectors. Strip some of the covering back. Place the wire in the metal V on the connector and snap closed until it latches. Repeat for both wires.

Step 3. This is the area where the LED bar will mount on the rear fascia between the exhaust pipes. Temporarily place the bar here and route the wires up toward the side markers making sure the wires will reach the marker lights once plugged in.