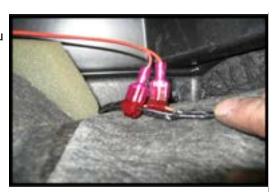

**Step 2.** This image shows how to use the connectors. Strip some of the covering back. Place the wire in the metal V on the connector and snap closed until it latches. Repeat for both wires.

Step 3. This is the area where the LED bar will mount on the rear fascia between the exhaust pipes. Temporarily place the bar here and route the wires up toward the side markers making sure the wires will reach the marker lights once plugged in.