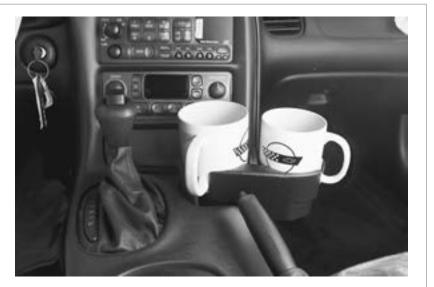

**Application:** 1997–2004

## **INSTRUCTION SHEET**

### Part Number



Part Includes

1 - Component

# **Dual C5 Cupholder**



Tools Needed

## ioois needed

#### Preparation

#### STEP 1.

Remove original rubber cupholder liner.

#### STEP 2.

Position Dual C5 Cupholder as shown above.

#### STEP 3.

Drill a small pilot hole in the center of the bottom of the cup closest to the shifter, with a drill bit slightly smaller than the screw provided. Make sure hole is drilled through the console plastic.

#### STEP 4.

Install screw. Do not over-tighten.



Search: Pedals, Accelerator







@CorvettePassion

MidAmericaMotorworks

2900 North Third Street, Effingham, IL 62401 800.500.1500 • Worldwide: 217.540.4200 • FAX: 217.540.4800 www.mamotorworks.com • generalmail@mamotorworks.com ©Mid America Motorworks, Inc. All rights reserved.

.....