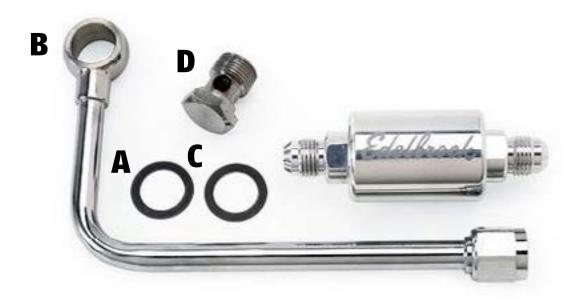

## WHEN INSTALLING, REFER TO THE DIAGRAM BELOW. ALWAYS USE SUPPLIED A & B WASHER.

Place washer carburetor side of fitting.

Place fitting in line with carburetor washer "A".

### STEP 3.

Place washer "C" in line with fitting "B".

Align nut "D" through A, B, & C. Align tube portion and secure nut.

Mamotorworks

@CorvettePassion

MidAmericaMotorworks

2900 North Third Street, Effingham, IL 62401 800.500.1500 · Worldwide: 217.540.4200 · FAX: 217.540.4800 www.mamotorworks.com · generalmail@mamotorworks.com @Mid America Motorworks, Inc. All rights reserved.