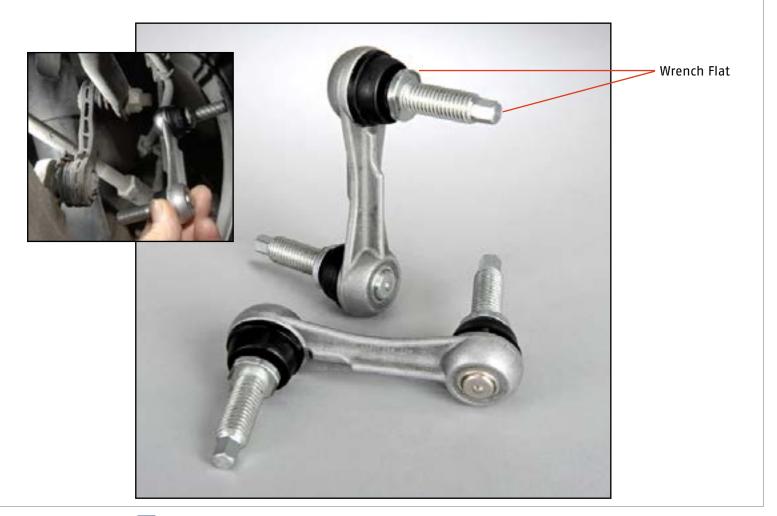

## Sway Bar End Links

Search: Suspension and Chassis

This end link is designed like a ball joint or a tie rod end – stud is designed to rotate, so a wrench flat has been manufactured at each end to help hold stud while tightening nut. You will have to do the same to remove the original.