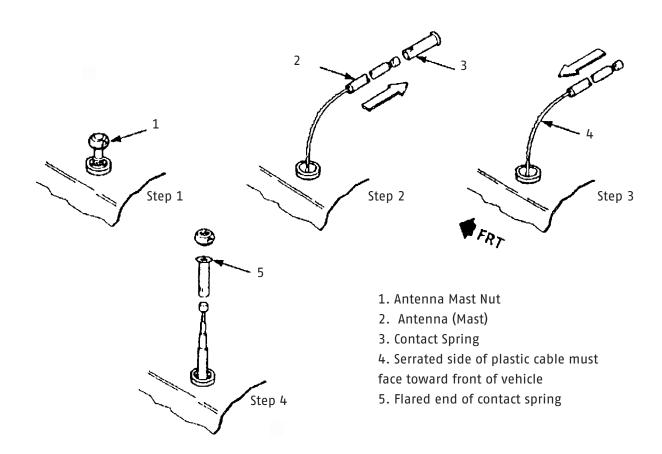

#### STEP 1.

Carefully remove the grommet on top of the fender to expose the antenna mast nut.

#### STEP 2.

Remove the plastic antenna mast nut. This can easily be removed with needle nose pliers, protected with tape or a cloth so as not to damage the plastic nut.

#### STEP 3.

To remove the antenna mast, have someone turn the switch on, and then turn on the radio. Let the motor expel the defective antenna mast. Leave the radio on. Do not manually pull the antenna out by hand unless it is bent, and then gently pull upward as the motor expels it. Reinstall the old contact spring sleeve on the new antenna mast (item #3). (You may discard the sleeve that came with the new mast.) If the mast teeth do not release, grasp the teeth of the mast and turn the mast toward the passenger side, releasing the teeth from the motor's gear.

#### STEP 4.

Insert the new mast's serrated plastic cable into the antenna housing with the teeth pointing toward the driver's side of the car. When you feel the resistance of the plastic cable engaging with the antenna motor's gear, turn the radio off. Be prepared for the cable and mast to be drawn down into the car. If the cable does not retract into the antenna housing, turn the plastic serrated cable clockwise or couterclockwise. You may have to turn the radio off and on several times before the entire antenna mast is retracted.

### STEP 5.

Once the antenna is fully retracted, seat the contact spring sleeve and reinstall the antenna mast nut. Turn the radio off and on several times to ensure proper operation. A fully extended mast should measure 31 1/2" from the bottom of the nut to the tip of the mast.