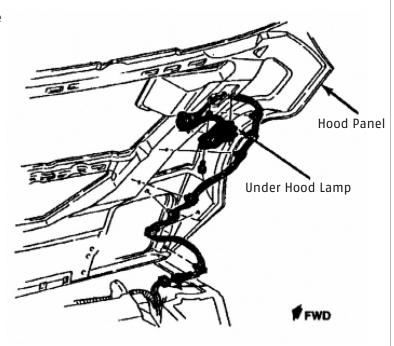

## STEP 1.

To access the hood amp bulb and mercury switch, open the hood and remove the two screws holding the lens to the light assembly. Be careful when removing the screws; the lens is slotted on the end and will easily drop off.

## STEP 2.

Hold onto it while removing the screws. The bulb and mercury switch merely unsnap.

Mamotorworks

@CorvettePassion

MidAmericaMotorworks

2900 North Third Street, Effingham, IL 62401 800.500.1500 · Worldwide: 217.540.4200 · FAX: 217.540.4800 www.mamotorworks.com · generalmail@mamotorworks.com @Mid America Motorworks, Inc. All rights reserved.