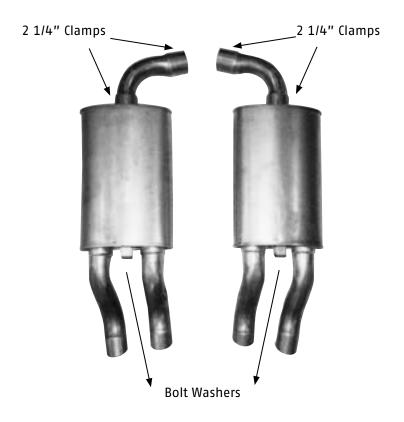

## **Aluminized Mufflers**

**Tools Needed** 

Illustrated below is the position of system components and hardware. TIP: After removing old mufflers, install new mufflers loosely bolted/clamped into position. When satisfied with position, tighten all bolts/clamps.