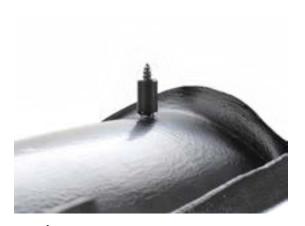

#### STEP 5.

Push screws through liner and put rubber spaces on back

Do this to the four corners. (Diagram B)