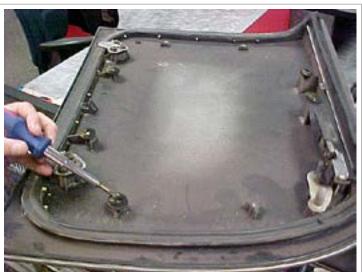

#### STEP 2.

Remove old T-top liner.

Remove "Velcro" looking round fasteners at corners of the top. (Diagram A)