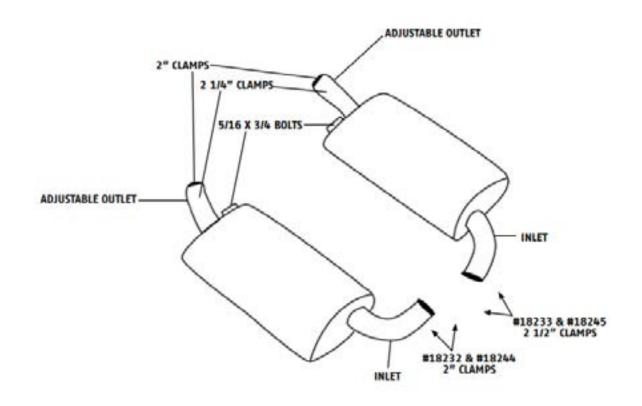

## **Part Includes**

4 - J748 - 5/16" x 3/4" Hex Bolts

4 - CLMP 2.0 - 2" Clamps

2 - 2" Adjustable Outlets

.2 - CLMP 2.25 - 2 1/4" Clamps

4 - V12772 - 5/16" Flat Washers

## **Stock Mufflers**

**Application:** Corvette 1963–1967

Illustrated below is the position of hardware.

TIP: After removing old mufflers, install new mufflers loosely bolted/clamped in position. With wire or string, tie mufflers in desired position. When satisfied with position, tighten all bolts/clamps, then remove ties.