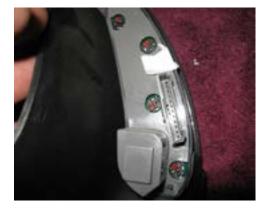

## **HUD LED ORIENTATION 4 SMALL LEDS**

This shows the position of the LEDs after they have been turned 1/8 turn and locked in place. Seat firmly with your finger and apply downward pressure while turning clockwise with a flat blade screwdriver. The page button will be dimmer than the rest. This is normal with LEDs.