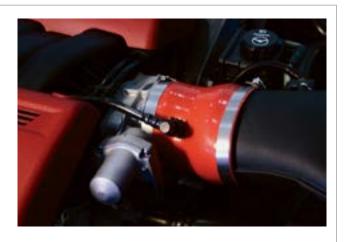

### STEP 5.

Reposition the new High Flow Power Coupler in the same location as the original so the breather hole is correctly aligned. (Use WD40 or similar lubricant if necessary.)

### STEP 7.

Plug in breather and mass air flow sensor.