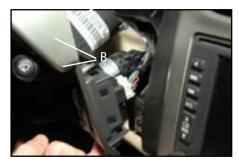

## STEP 2.

Unplugged electrical connection on back of switch (Fig 3, A). Release tabs on switch and remove (Fig 3, B)