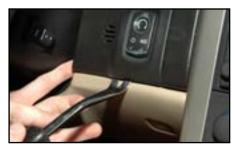

#### STEP 1.

Using trim tool remove gauge cluster surround. Note, surround doesn't need to be entirely removed but just enough to gain access to the back side of the Ignition Switch (Fig 1 and 2)