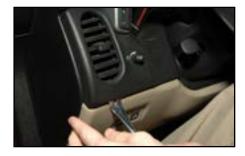

#### STEP 1.

Using trim tool remove gauge cluster surround. Note, surround doesn't need to be entirely removed but just enough to gain access to the back side of the Ignition Switch (Fig 1 and 2)