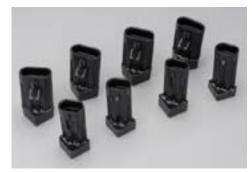

### **Part Includes**

- 4 Shock Modules
- 4 Position Sensor Modules

# F45 Suspension Simulator Kit

This kit is designed to disable DTC codes set from the Real Time Dampening system found in the Corvettes fitted with active suspension. Disabling the DTC codes allow for the addition of aftermarket non-controlled shock absorbers. Using this kit will restore the factory settings to the ESC module, and prevent the MIL light from illuminating (when the MIL light is on and the code is set, the car will not be able to exceed 80MPH). The kit consists of four shock plug-ins and four position sensor plug-ins. Each plug-in module must be inserted into each connector, found at the location of each wheel. NOTE: Each wheel location requires (1) two-cavity module and (1) three-cavity module. Use caution when raising vehicle - suitable equipment must be used.