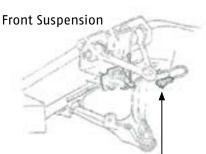

### STEP 1.

Remove each wheel and locate the connector for the Position Sensor. Unplug the connector and replace with the supplied plug-in module (three cavity).

Insert the plastic mount into the original mounting hole to retain wiring. Cable-tie the original connector attached to the sensor to prevent contact with moving suspension parts.

# STEP 3.

Next, unplug the connector from the shock absorber solenoid and replace connection with the supplied plug-in module (two cavity). Replacing the shock absorber with conventional shock absorber will eliminate the pigtail wire connector from the original RTD shock absorber.