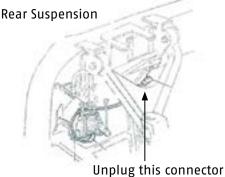

# STEP 3.

Next, unplug the connector from the shock absorber solenoid and replace connection with the supplied plug-in module (two cavity). Replacing the shock absorber with conventional shock absorber will eliminate the pigtail wire connector from the original RTD shock absorber.

# STEP 5.

Replace each wheel and tighten lug nuts to factory specification.

Unplug this connector

Mamotorworks

@CorvettePassion

MidAmericaMotorworks

2900 North Third Street, Effingham, IL 62401 800.500.1500 · Worldwide: 217.540.4200 · FAX: 217.540.4800 www.mamotorworks.com · generalmail@mamotorworks.com @Mid America Motorworks, Inc. All rights reserved.