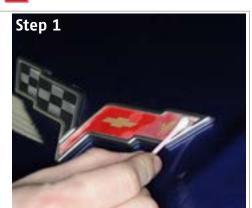

## **Tools Needed**

Clean the front waterfall emblem thoroughly with rubbing alcohol and a q-tip.

Once the alochol has evaporated, spray soapy water on the car emblem as well as the decal to begin application.