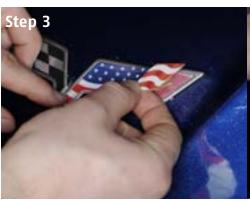

## STEP 3.

Maneuver the decal into place then firmly press the soapy water out from behind the decal with a squegee; let stand.