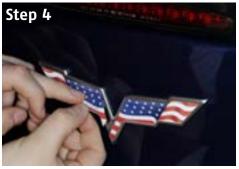

## STEP 4.

Repeat steps on the rear emblem.

NOTE: THE DECAL REQUIRES 24 HOURS TO PROPERLY ADHERE TO THE EMBLEMS. PLEASE ALLOW THIS TIME BEFORE DRIVING.

Mamotorworks

@CorvettePassion

MidAmericaMotorworks

2900 North Third Street, Effingham, IL 62401 800.500.1500 · Worldwide: 217.540.4200 · FAX: 217.540.4800 www.mamotorworks.com · generalmail@mamotorworks.com @Mid America Motorworks, Inc. All rights reserved.