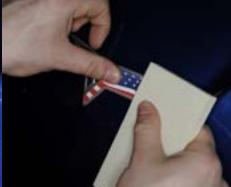

## STEP 4.

Repeat steps on the rear emblem.

NOTE: THE DECAL REQUIRES 24 HOURS TO PROPERLY ADHERE TO THE EMBLEMS. PLEASE ALLOW THIS TIME BEFORE DRIVING.

Mamotorworks

@CorvettePassion

MidAmericaMotorworks

2900 North Third Street, Effingham, IL 62401 800.500.1500 · Worldwide: 217.540.4200 · FAX: 217.540.4800 www.mamotorworks.com · generalmail@mamotorworks.com @Mid America Motorworks, Inc. All rights reserved.