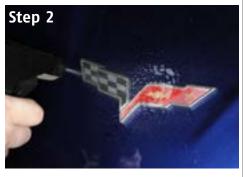

## **Tools Needed**

Clean the front waterfall emblem thoroughly with rubbing alcohol and a q-tip.

Once the alochol has evaporated, spray soapy water on the car emblem as well as the decal to begin application.

## STEP 3.

Maneuver the decal into place then firmly press the soapy water out from behind the decal with a squegee; let stand.