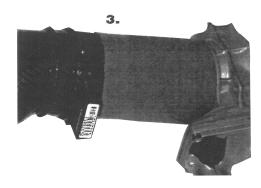

### STEP 3.

Reposition the new coupler in the same location as the old one (so the breather hole is in the correct alignment) USE WD40 OR OTHER LUBRICANT IF NECCESARY.

Reinstall clamps and tighten.