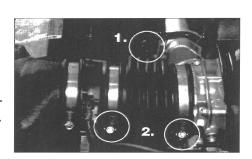

## **INSTRUCTION SHEET**

**Part Number** 

638-982

#### **Part Includes**

1 - Coupler (red or black)

## **Application:** 2005–2007

# **High Flow Power Coupler**







STEP 1.

Unplug breather

#### STEP 2.

Loosen clamps (using screwdriver) and remove stock coupler

### STEP 3.

Reposition the new coupler in the same location as the old one (so the breather hole is in the correct alignment) USE WD40 OR OTHER LUBRICANT IF NECCESARY.



Reinstall clamps and tighten.

#### STEP 5.

Plug-in breather.

#### STEP 6.

Next step is to enjoy your new High Flow Coupler.











Mamotorworks



@CorvettePassion



MidAmericaMotorworks

2900 North Third Street, Effingham, IL 62401
800.500.1500 • Worldwide: 217.540.4200 • FAX: 217.540.4800
www.mamotorworks.com • generalmail@mamotorworks.com
©Mid America Motorworks, Inc. All rights reserved.