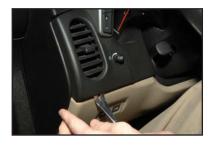

#### STEP 1.

Using trim tool remove gauge cluster surround. Note, surround doesn't need to be entirely removed but just enough to gain access to the back side of the Ignition Switch (Fig 1 and 2)