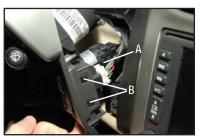

#### STEP 2.

Unplug electrical connection on back of switch (Fig 3, A). Release tabs on switch and remove (Fig 3, B)