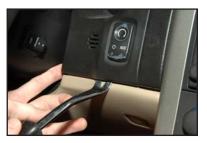

#### STEP 1.

Using trim tool remove gauge cluster surround. Note, surround doesn't need to be entirely removed but just enough to gain access to the back side of the Ignition Switch (Fig 1 and 2)