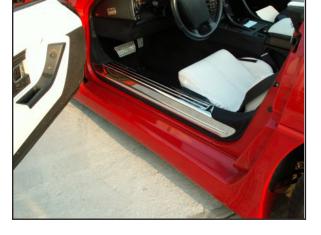

## **Application:** 1988–1996 Corvette

# **Door Sills**

### STEP 1.

Remove the two factory screws. Note: These will not be reused. Place your new sill in position over the two holes. Using two of the three screws (provided) for each side, fasten securely. Be sure NOT to OVERTIGHTEN as this will distort the metal. Note: It is important that the flat head screws seat flush in the sills.