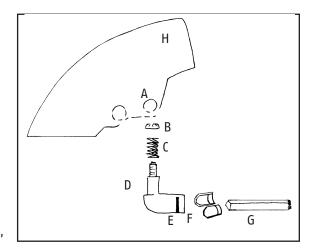

### **REMOVAL INSTRUCTIONS:**

Mask off the area around (Item A) plug using masking tape to prevent scratching roof mount (Item H).

### STEP 2.

Carefully remove chrome plug (Item A), using small screwdriver or pick.

Pry retainer (Item B) off of existing pivot end, allowing spring (Item C) to be easily removed. NOTE: As the teeth are easily broken off of the retainer during removal, replacement of this retainer and tension spring is recommended, see Mid America's #602-307, Retainer and Tension Spring Kit.

Existing pivot end (Item D) should now slide out. If pivot end is rusted or broken, use a punch to remove.

Remove wire clip (Item E) from existing pivot allowing you to slide existing extension rod (Item G) and bushings (Item F) out of pivot end.

## **INSTALLATION INSTRUCTIONS:**

With rod (Item G) extended outward from sunvisor, assemble bushings (Item F) around rod.

NOTE: If factory bushings were removed (and most likely destroyed during removal), replacement of bushings (Item F) is necessary, see Mid America's #602-305, 1979-82 Sunvisor End Bushings. New bushings will provide the tension necessary to hold your sunvisor in the position you desire.

Remove wire clip (Item E) from new pivot end. Reinstall rod (Item G) with bushings (Item F) into new pivot end until slots align, allowing reinstallation of wire clip.

## STEP 3.

Install completed sunvisor assembly into roof mount (Item H). Insert tension spring and attach retainer to new pivot end shaft. Check movement of sunvisor. Reinstall chrome plug.

Mamotorworks