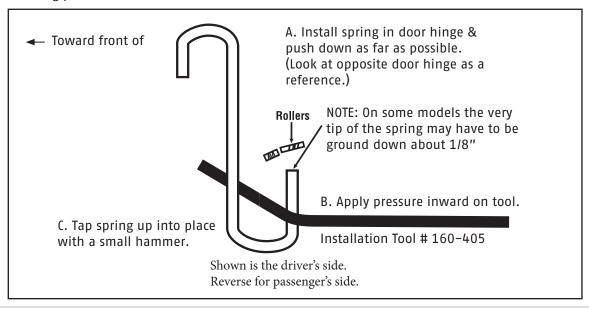

# STEP 3.

Pull rearward on the bottom of the spring with the installation tool until spring snaps into the slot in the bottom edge of the hinge.

## STEP 4.

Put tension on installation tool (away from rollers) and drive spring upward.