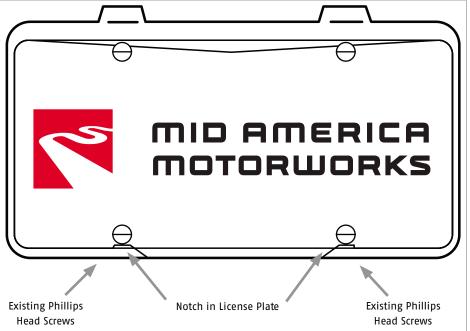

#### STEP 2.

If necessary, notch or drill license plate where screws will go.

### STEP 4.

Install clear plastic lens cover by using your original screws, or with the provided Phillips Head screws.