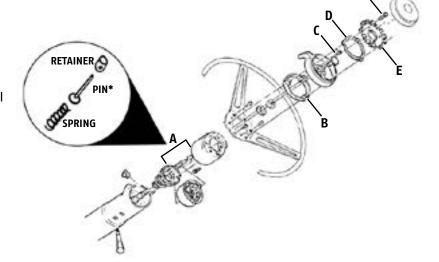

## Horn Contact Kit w/ Tilt & Telescopic

NOTE: HAVING ONE OR MORE PARTS OUT OF ORDER CAN RESULT IN A DANGEROUS STEERING SITUATION IF NOT FOLLOWED AND **INSTALLED PROPERLY.** 

- A. Lower Horn Contact
- B. Spacer
- C. Lock Ring Screws
- D. Shim
- E. Upper Horn Contact
- F. Horn Contact Mounting Screws

Mounting Sequence

\*Top of pin is depressed by the pedestal (foot) on the Upper Contact (E)

Mamotorworks

@CorvettePassion

MidAmericaMotorworks

2900 North Third Street, Effingham, IL 62401 800.500.1500 · Worldwide: 217.540.4200 · FAX: 217.540.4800 www.mamotorworks.com · generalmail@mamotorworks.com @Mid America Motorworks, Inc. All rights reserved.