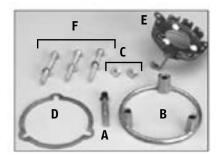

## Horn Contact Kit w/ Tilt & Telescopic

NOTE: HAVING ONE OR MORE PARTS OUT OF ORDER CAN RESULT IN A DANGEROUS STEERING SITUATION IF NOT FOLLOWED AND **INSTALLED PROPERLY.** 

- A. Lower Horn Contact
- B. Spacer
- C. Lock Ring Screws
- D. Shim
- E. Upper Horn Contact
- F. Horn Contact Mounting Screws

Mounting Sequence

\*Top of pin is depressed by the pedestal (foot) on the Upper Contact (E)

Mamotorworks

@CorvettePassion

MidAmericaMotorworks

2900 North Third Street, Effingham, IL 62401 800.500.1500 · Worldwide: 217.540.4200 · FAX: 217.540.4800 www.mamotorworks.com · generalmail@mamotorworks.com @Mid America Motorworks, Inc. All rights reserved.