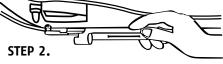

STEP 1. Lower latch partially. Slide lock onto latch handle.

STEP 2. Return latch handle to original position.

STEP 3. Continue to slide lock in place and turn key.

STEP 3.

@CorvettePassion

MidAmericaMotorworks