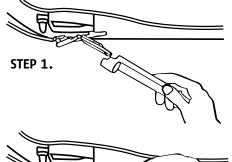

STEP 1. Lower latch partially. Slide lock onto latch handle.

STEP 2. Return latch handle to original position.

STEP 3. Continue to slide lock in place and turn key.

STEP 3.

@CorvettePassion

MidAmericaMotorworks