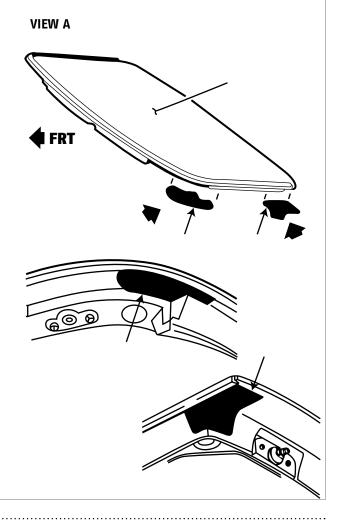

# **Anti Squeak Roof Panel Kit**

#### STEP 1.

Remove the roof panel and place it on a smooth surface covered by a soft cloth, with top side of panel facing down.

### STEP 2.

Clean corner areas where pads are to be placed.

Remove the pad's backing and install on roof panel as shown in diagram.

- 1. Panel, Removable Roof
- 2. Seal, Roof Panel Rear
- 3. Seal, Roof Panel Front