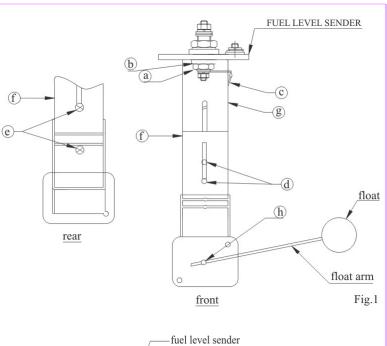

#### STEP 1.

Remove ring terminal

#### STEP 2.

Loosen two screws (d) and adjust the plastic housing up or down until the proper dimension from Table 1 is obtained, then retighten screw securely.

#### STEP 3.

Re-install ring terminal and hardware, then tighten all hardware securely, avoiding over tightening.

#### STEP 4.

To install the float assembly, loosen screw (h). Remove the short piece of rod and discard. Insert the float rod until the proper length (c) from Table 1 is met, then tighten the screw securely. Carefully cut off any excess rod with bolt cutter or similar tool, taking care not to damage the assembly.

#### STEP 5.

With the gasket in place below the flange, carefully feed the float arm and sender body into the 1.697" (43mm) hole in the tank. Make certain the float arm has free motion within the tank. Using the sender flange as a template, locate the position of the five mounting holes. Use the supplied screws to mount into a tank with threaded inserts in place.

#### STEP 6.

Insert fuel sender assembly into tank, align holes and thread in mounting screws. Check that all screws are secure to complete assembly.

AVOID OVER TIGHTENING!

Continue to Back of Page...

2900 N. Third Street, P.O. Box 1368, Effingham, IL 62401 800.500.1500 • Worldwide: 217.540.4200 • FAX: 217.540.4800 www.mamotorworks.com • mail@mamotorworks.com ©Mid America Motorworks, Inc. All rights reserved.