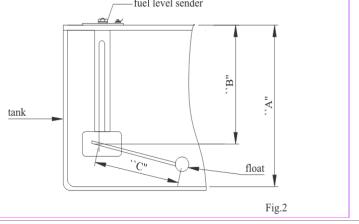

#### STEP 2.

Loosen two screws (d) and adjust the plastic housing up or down until the proper dimension from Table 1 is obtained, then retighten screw securely.

#### STEP 4.

To install the float assembly, loosen screw (h). Remove the short piece of rod and discard. Insert the float rod until the proper length (c) from Table 1 is met, then tighten the screw securely. Carefully cut off any excess rod with bolt cutter or similar tool, taking care not to damage the assembly.

## **INSTRUCTION SHEET**

Part Number

111-154

| TABLE 1(dimension in inches) |      |     |      |      |      |      |       |      |
|------------------------------|------|-----|------|------|------|------|-------|------|
| А                            | В    | С   | А    | В    | С    | А    | В     | С    |
| 6.0                          | 3.0  | 3.5 | 12.0 | 6.0  | 7.8  | 18.0 | 9.0   | 12.0 |
| 6.5                          | 3.25 | 3.8 | 12.5 | 6.25 | 8.1  | 18.5 | 9.25  | 12.3 |
| 7.0                          | 3.5  | 4.2 | 13.0 | 6.5  | 8.5  | 19.0 | 9.5   | 12.6 |
| 7.5                          | 3.75 | 4.5 | 13.5 | 6.75 | 8.9  | 19.5 | 9.75  | 12.9 |
| 8.0                          | 4.0  | 4.9 | 14.0 | 7.0  | 9.3  | 20.0 | 10.0  | 13.4 |
| 8.5                          | 4.25 | 5.3 | 14.5 | 7.25 | 9.6  | 20.5 | 10.25 | 13.8 |
| 9.0                          | 4.5  | 5.6 | 15.0 | 7.5  | 10.0 | 21.0 | 10.5  | 14.2 |
| 9.5                          | 4.75 | 6.0 | 15.5 | 7.75 | 10.4 |      |       |      |
| 10.0                         | 5.0  | 6.4 | 16.0 | 8.0  | 10.7 |      |       |      |
| 10.5                         | 5.25 | 6.7 | 16.5 | 8.25 | 11.0 |      |       |      |
| 11.0                         | 5.5  | 7.1 | 17.0 | 8.5  | 11.4 |      |       |      |
| 11.5                         | 5.75 | 7.4 | 17.5 | 8.75 | 11.8 |      |       |      |