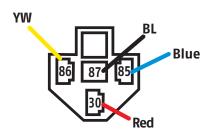

# STEP 1.

Refer to the enclosed wiring diagram, and plug configuration drawing to become familiar with wire and terminal locations before starting.

# STEP 4.

Disconnect the ignition/starter switch wire (usually a red wire with a black stripe) from the start connector of the starter solenoid (connector is marked as #50 on solenoid cover), and attached it to the blue wire of the relay (terminal #85).

# STEP 5.

Attach the black wire of the relay (terminal #87) to the start connector of the starter solenoid.

## STEP 6

Disconnect the battery cable from the starter solenoid terminal and attach the large red wire of the relay (terminal #30) to the starter solenoid terminal. Now re-attach the battery cable to the starter solenoid terminal.

# STEP 7.

Attach the yellow wire from the relay (terminal #86) to a solid non-corroded ground connection.

# Hard Start Relay Kit Installation Instructions (cont.)

106-122

Terminal/Wire Color Locator

Blue = Blue

BL = Black

RD = Red

YW = Yellow

RD/BL = Red w/Black stripe