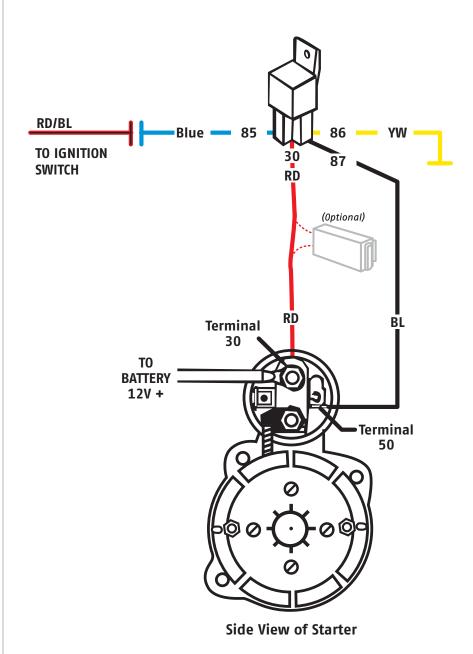

# STEP 1.

Refer to the enclosed wiring diagram, and plug configuration drawing to become familiar with wire and terminal locations before starting.

# STEP 4.

Disconnect the ignition/starter switch wire (usually a red wire with a black stripe) from the start connector of the starter solenoid (connector is marked as #50 on solenoid cover), and attached it to the blue wire of the relay (terminal #85).

# STEP 5.

Attach the black wire of the relay (terminal #87) to the start connector of the starter solenoid.

## STEP 6

Disconnect the battery cable from the starter solenoid terminal and attach the large red wire of the relay (terminal #30) to the starter solenoid terminal. Now re-attach the battery cable to the starter solenoid terminal.

# STEP 7.

Attach the yellow wire from the relay (terminal #86) to a solid non-corroded ground connection.

# Hard Start Relay Kit Installation Instructions (cont.)

106-122

Terminal/Wire Color Locator

Blue = Blue

BL = Black

RD = Red

YW = Yellow

RD/BL = Red w/Black stripe