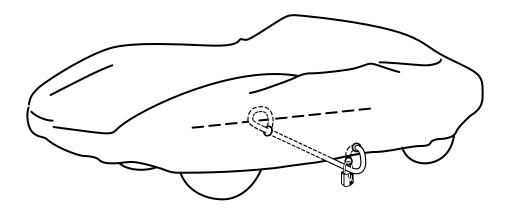

#### STEP 1.

Insert end of plastic-coated steel cable through grommet until it is visible at the bottom of car cover.

#### STEP 2.

Thread opposite end of cable through opening of other end to form a loop.

#### STEP 3.

Pass remaining end under automobile and insert cable end through remaining steel grommet.

#### STEP 4.

Lock end of cable to the cable itself to secure.

@CorvettePassion

CorvettePassion

MidAmericaMotorworks

2900 North Third Street, Effingham, IL 62401 800.500.1500 • Worldwide: 217.540.4200 • FAX: 217.540.4800 www.mamotorworks.com • generalmail@mamotorworks.com ©Mid America Motorworks, Inc. All rights reserved.