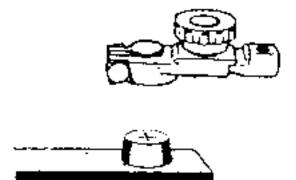

# **Top Post Battery Disconnect Dial**

**Application:** All Years

STEP 1.

Remove existing cable from either positive or negative side of battery and set aside.

Install master switch on battery post and tighten.

Install cable end from vehicle on reverse side of master switch.

\*Loosen green knob to disconnect power or remove knob altogether as anti-theft device.

### **Master Switch**

top mount battery

Mamotorworks

@CorvettePassion

MidAmericaMotorworks

2900 North Third Street, Effingham, IL 62401 800.500.1500 · Worldwide: 217.540.4200 · FAX: 217.540.4800 www.mamotorworks.com · generalmail@mamotorworks.com @Mid America Motorworks, Inc. All rights reserved.