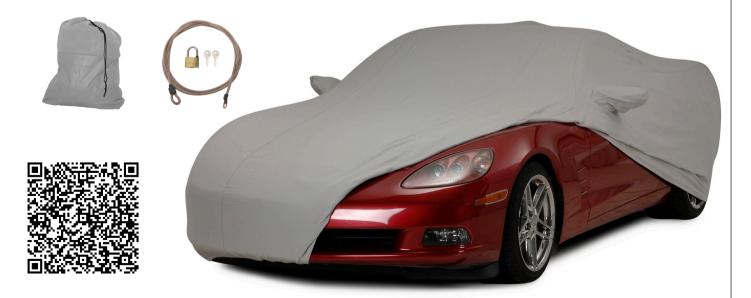

## - Car Covers

This car cover is backed by a one year warranty from the invoice date. Warranty is for defects in material, workmanship, or the fabric becoming unserviceable under normal use. If deemed a warranty issue, repair or maximum one replacement cover will be provided.

Prior to test fitting this cover, ensure your wheels and tires are clean, dry and free of any tire dressing that may tarnish the cover lining.

**QUESTIONS?** Contact us directly at 800.500.1500 or customer.service@mamotorworks.com!

## Learn More –

Scan the OR code below to see our full offer of 2005-2013 C6 Corvette indoor and outdoor car covers and accessories.