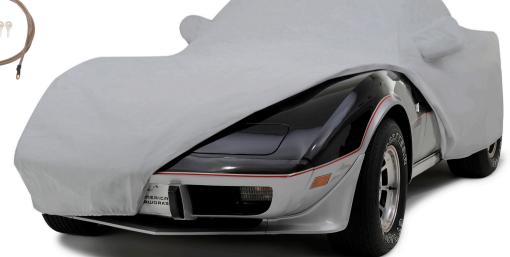

## - Car Covers

This car cover is backed by a one year warranty from the invoice date. Warranty is for defects in material, workmanship, or the fabric becoming unserviceable under normal use. If deemed a warranty issue, repair or maximum one replacement cover will be provided.

Prior to test fitting this cover, ensure your wheels and tires are clean, dry and free of any tire dressing that may tarnish the cover lining.

**QUESTIONS?** Contact us directly at 800.500.1500 or customer.service@mamotorworks.com!