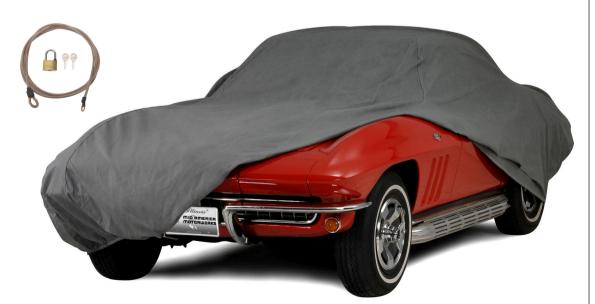

Prior to test fitting this cover, ensure your wheels and tires are clean, dry and free of any tire dressing that may tarnish the cover lining.

**QUESTIONS?** Contact us directly at 800.500.1500 or customer.service@mamotorworks.com!

## Learn More —

Scan the OR code below to see our full offer of 1963-1967 C2 Corvette indoor and outdoor car covers and accessories.