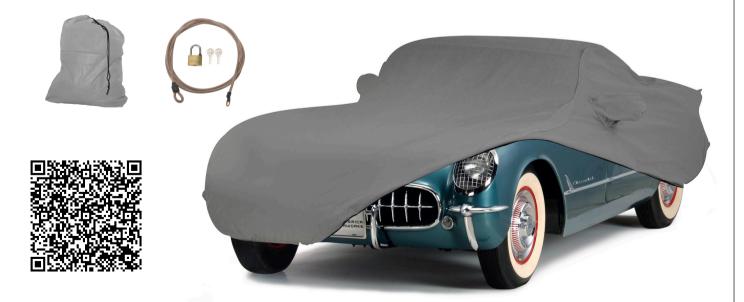

## - Car Covers

This car cover is backed by a one year warranty from the invoice date. Warranty is for defects in material, workmanship, or the fabric becoming unserviceable under normal use. If deemed a warranty issue, repair or maximum one replacement cover will be provided.

Prior to test fitting this cover, ensure your wheels and tires are clean, dry and free of any tire dressing that may tarnish the cover lining.

**QUESTIONS?** Contact us directly at 800.500.1500 or customer.service@mamotorworks.com!

## - Learn More —

Scan the OR code below to see our full offer of 1953-1962 C1 Corvette indoor and outdoor car covers and accessories.