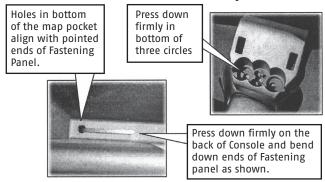

- Storage Console
- · Fastening Panel
- Vibration Pad Set
- · Hole Punch
- 1. Test fit the Storage Console in car as shown. Position the Console making sure it is centered on the back hump and the compartment door will open. While holding the back of the Console down in position, push the Hole Punch through the holes in the bottom of the back map pocket into carpet below. The holes must be pressed through the carpet rubber backing.

**2.** Remove the console. Lift the back cargo area carpet and push the pointed tabs of the fastening panel through the punched holes as shown.

**3.** Remove the backing from the adhesive pads on the bottom of the Console. The adhesive pads will contact the car's back hump.

**4.** Carefully place the Console into position. Be sure the Console is centered on the back hump and the pointed tabs of the Fastening Panel come through the holes in the back map pocket of the Console. Press down firmly on the cup holder openings and hold for 30 seconds to set the adhesive pads. Press down on the backside of the Console and reach into the map pocket to bend down the Fastening Panel tabs. **The Console must be mounted securely before use.** 