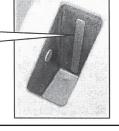

**2.** Remove the console. Lift the back cargo area carpet and push the pointed tabs of the fastening panel through the punched holes as shown.

**3.** Remove the backing from the adhesive pads on the bottom of the Console. The adhesive pads will contact the car's back hump.

**4.** Carefully place the Console into position. Be sure the Console is centered on the back hump and the pointed tabs of the Fastening Panel come through the holes in the back map pocket of the Console. Press down firmly on the cup holder openings and hold for 30 seconds to set the adhesive pads. Press down on the backside of the Console and reach into the map pocket to bend down the Fastening Panel tabs. **The Console must be mounted securely before use.** 