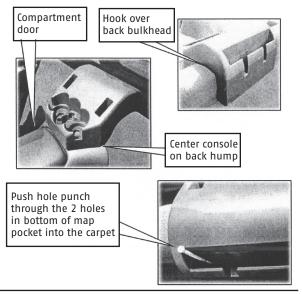

- Storage Console
- · Fastening Panel
- Vibration Pad Set
- · Hole Punch
- 1. Test fit the Storage Console in car as shown. Position the Console making sure it is centered on the back hump and the compartment door will open. While holding the back of the Console down in position, push the Hole Punch through the holes in the bottom of the back map pocket into carpet below. The holes must be pressed through the carpet rubber backing.