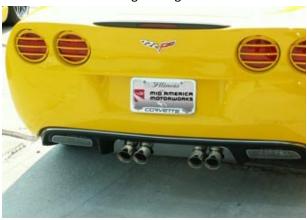

## Suggested Installation Instructions for Product Number: 619–500, 2005–2009 Corvette Black Chrome Rear Valence Trim 619–501, 2005–2009 Corvette Chrome Rear Valence Trim

Count on Mid America Motorworks for all your Corvette Parts and Corvette Accessories

## **PARTS INCLUDED:**

| <br>_1-Pre-Cut Length Molding |
|-------------------------------|
| _1-Adhesive Promoter Pack     |
| 1-Test Kit                    |

This new valence trim has been pre sized and shaped especially for your C-6. In the next few steps we will explain just how to prep and install the trim and give your new C-6 a great looking rear-end!