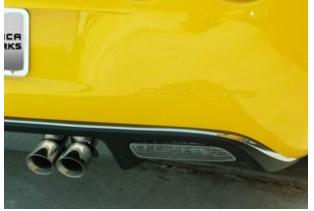

## Suggested Installation Instructions for Product Number: 619–500, 2005–2009 Corvette Black Chrome Rear Valence Trim 619–501, 2005–2009 Corvette Chrome Rear Valence Trim

Count on Mid America Motorworks for all your Corvette Parts and Corvette Accessories

## **PARTS INCLUDED:**

| <br>_1-Pre-Cut Length Molding |
|-------------------------------|
| _1-Adhesive Promoter Pack     |
| 1-Test Kit                    |

This new valence trim has been pre sized and shaped especially for your C-6. In the next few steps we will explain just how to prep and install the trim and give your new C-6 a great looking rear-end!