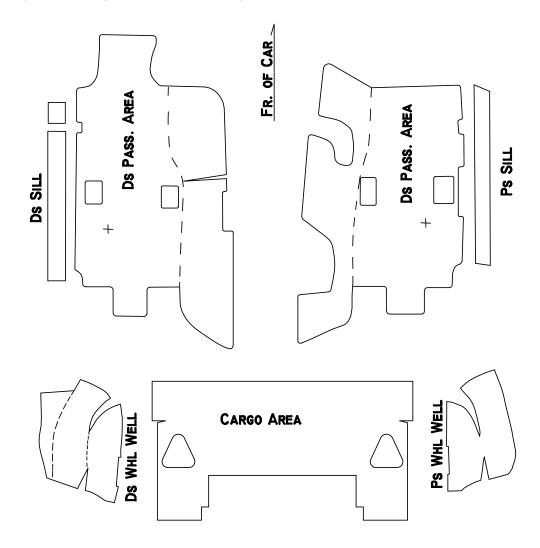

## Suggested Installation Instructions for Product Numbers: 619-418, 619-426, 1997-2004 C5 Sound Deadener

## DIRECTIONS FOR SAFE AND PROPER APPLICATION Procedure:

- Step 1. Remove the carpet and any remaining padding (noting the factory position) from your interior.
- Step 2. Position your new insulation for best fit, mark the perimeter of each piece.
- Step 3. Install each piece of insulation, using enough adhesive (we recommend our spray adhesive # 119010) to keep the pieces from moving once installed.
- Step 4. Reinstall your carpeting in the same order as you removed it.