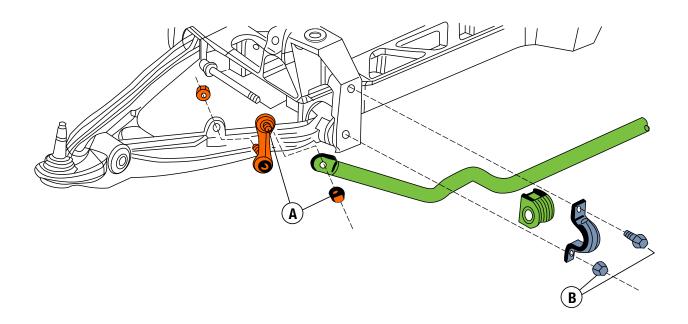

## Suggested Installation Instructions for Product Number: 617-206, 617-208, 619-115 Corvette Rear Sway Bar

Count on Mid America Motorworks for all your Corvette Parts and Corvette Accessories

- 1. Securely raise and support the vehicle so you have adequate room to work under the rear of the vehicle.
- 2. Loosen and remove the rear sway bar end links. (A)
- 3. Remove the 2 sway bar insulator retaining nuts and 2 bolts from the rear cross member. (B)
- 4. Hold the new rear in position and install the insulator brackets nuts and bolts onto the rear cross member. (Tighten nuts to 70 lb ft and bolts to 49 lb ft) **(B)**
- 5. Install the rear sway bar end links on both sides of the vehicle. (Tighten to 56 lb ft) (A)