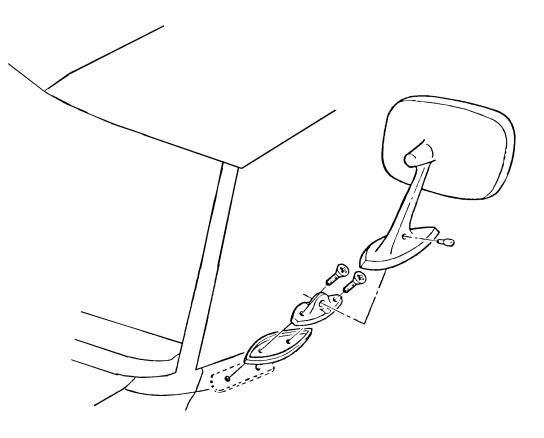

## Driver's Side Mirror Replacement for #604-473 & #604-476:

- 1. Remove allenhead screw (see diagram, Item #1). This releases existing mirror from mounting plate.
- Remove existing mirror, then mounting bracket screws (see diagram, Item #2)
  USE CAUTION-Existing screws can very easily be broken off during removal. If this occurs, the screws MUST
  be drilled out and threads tapped to complete the installation.
- 3. Remove mounting bracket and gasket.
- 4. To center new gasket, a "loose" installation of the mounting bracket and mirror is required. Place the new gasket on the door and loosely fasten the mounting bracket over the gasket. Fit the mirror onto the mounting bracket and center the gasket around the mirror.
- 5. Carefully hold the gasket in place, remove the mirror and tighten screws into the mounting bracket. Mount the mirror onto the bracket using new allenhead screw.