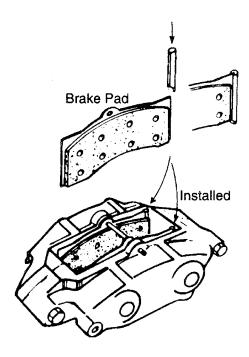

#### STEP 1.

To install the Anti-Squeak Brake Insulator Kit without removing the brakes, rock the pad up and down while still inside the caliper.

#### STFP 2

Slide (force) the sleeve down along the trailing edge of each pad as far as possible.

### STEP 3.

Trim off excess.

**NOTE**: If noise persists, move sleeve from rear edge to front edge. Or, place a sleeve on both edges.

MAMotorworks

Midamotorworks

blog.autotainment.com

17082 N. US Hwy 45, P.O. Box 1368, Effingham, IL 62401 800.500.1500 • Worldwide: 217.540.4200 • FAX: 217.540.4800 www.mamotorworks.com • mail@mamotorworks.com @Mid America Motorworks, Inc. All rights reserved.