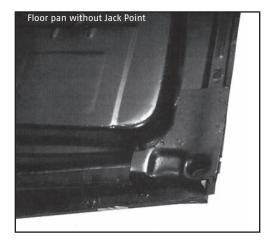

## Suggested Installation Instructions for Floor Pan Jack Points: 303-582, 303-583, 303-584, 303-585, 303-586, 309-516 314-021, 378-381, 378-389, 378-841, and 390-605

Because your Jack Point has been removed for shipping you will now need to re-install it, which requires a simple welding operation. Please see diagram for the exact attachment location. As shown, the unit must be welded on both the top and bottom of your floor pan. On convertibles, the jack point is built into the reinforcement rails, so you may simply discard the enclosed jack point.