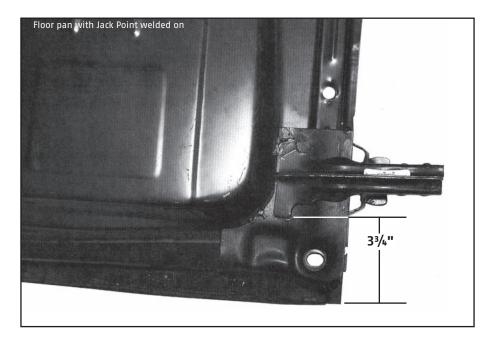

## Suggested Installation Instructions for Floor Pan Jack Points: 303-582, 303-583, 303-584, 303-585, 303-586, 309-516 314-021, 378-381, 378-389, 378-841, and 390-605

Because your Jack Point has been removed for shipping you will now need to re-install it, which requires a simple welding operation. Please see diagram for the exact attachment location. As shown, the unit must be welded on both the top and bottom of your floor pan. On convertibles, the jack point is built into the reinforcement rails, so you may simply discard the enclosed jack point.

*Important:* Jack Point MUST be welded in place, no other method of attachment is acceptable.

Mid America Motorworks, #1 Mid America Place, P.O. Box1368, Effingham, IL 62401 800.500.1500 • Worldwide: 217.540.4200 • FAX: 217.540.4800 • www.mamotorworks.com • mail@mamotorworks.com Copyright 2009 Mid America Motorworks