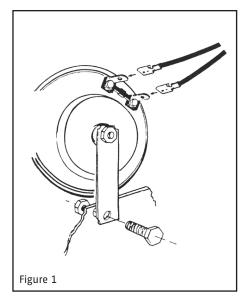

## Suggested Installation Instructions for: 302-735 12V Horn

- 1. The Horn can be mounted to either side support. The position does not matter.
- 2. You should be able to utilize the horn without making any modifications to the original design. If you fold the wires to the support or dismount the horn form the support, it could cause distortion in the sound.
- 3. Connect both wires to the terminals located on the horn. Positive and negative wires do not matter in regards to these terminals, either wire should be able to hook to either terminal. (See Figure 1) In case your horn works with only one connection, you should install a ground cable as illustrated in Figure 2. If the horn has only one terminal, this is the power terminal. The ground must be made through the mounting bracket. (See Figure 3)