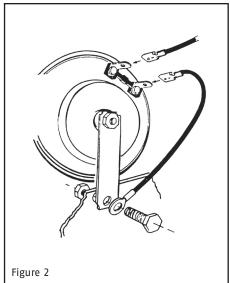

nstallation Instructions for: 302-735 12V Horn

- 1. The Horn can be mounted to either side support. The position does not matter.
- 2. You should be able to utilize the horn without making any modifications to the original design. If you fold the wires to the support or dismount the horn form the support, it could cause distortion in the sound.
- 3. Connect both wires to the terminals located on the horn. Positive and negative wires do not matter in regards to these terminals, either wire should be able to hook to either terminal. (See Figure 1) In case your horn works with only one connection, you should install a ground cable as illustrated in Figure 2. If the horn has only one terminal, this is the power terminal. The ground must be made through the mounting bracket. (See Figure 3)