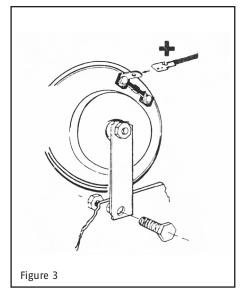

tallation Instructions for: 302-735 12V Horn

- 1. The Horn can be mounted to either side support. The position does not matter.
- 2. You should be able to utilize the horn without making any modifications to the original design. If you fold the wires to the support or dismount the horn form the support, it could cause distortion in the sound.
- 3. Connect both wires to the terminals located on the horn. Positive and negative wires do not matter in regards to these terminals, either wire should be able to hook to either terminal. (See Figure 1) In case your horn works with only one connection, you should install a ground cable as illustrated in Figure 2. If the horn has only one terminal, this is the power terminal. The ground must be made through the mounting bracket. (See Figure 3)