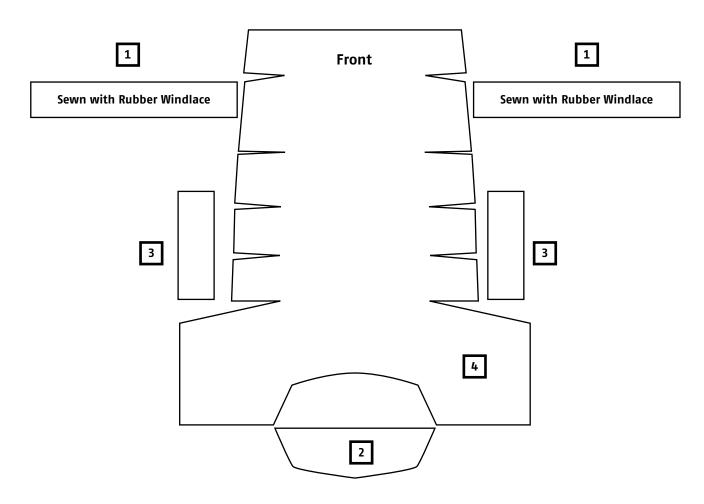

## Installation order:

- #1 Door Post (Supplied sewn together. Separate before installation.)
- #2 Around Rear Window
- #3 Below 1/4 Windows
- #4 Main Section of Headliner

NOTE: This Easy install Headliner does not replicate the O.E.M. Headliner. It features one less bow in the roof section and fewer seams around the rear window area.