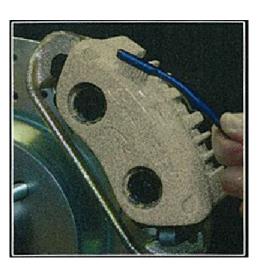

# STEP 3.

Scrub Caliper Cleaner on caliper with a clean toothbrush or equivalent. Wipe dry with a clean towel. Be sure to remove all brake dust and/or contaminants.