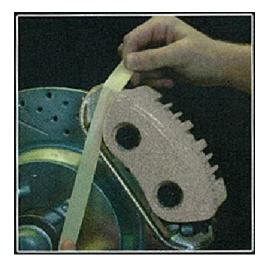

#### STEP 4.

Masking of the surrounding area is recommended. Tape off the brake bleeder screw, brake lines and caliper piston boots.