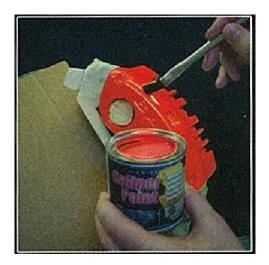

# STEP 6.

Apply paint to the caliper or drum with enclosed brush in thin, even strokes. Allow paint to set-up for 15–20 minutes between coats. Apply additional coats as needed to even out brush strokes and obtain full coverage. Apply second coat within 1 hour or wait 5 days.