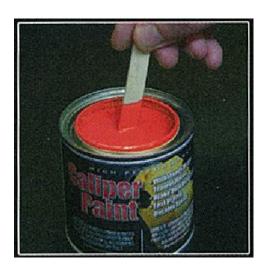

# STEP 5.

Remove lid from paint can. Stir contents thoroughly for 1 minute with enclosed stir stick.