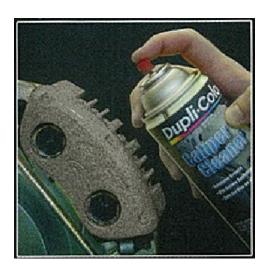

### STEP 2.

Clean surfaces to be painted with enclosed Dupli-Color Caliper Cleaner. Read directions and precautionary wording before use. Spray surface with Caliper Cleaner.