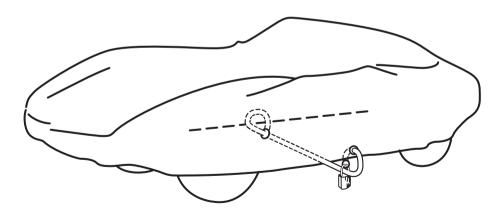

## Suggested Installation Instructions for 100-873 Car Cover Lock

- Insert end of plastic-coated steel cable through grommet until it is visible at the bottom of car cover.
- 2. Thread opposite end of cable through opening of other end to form a loop.
- Pass remaining end under automobile and insert cable end through remaining steel grommet.
- 4. Lock end of cable to the cable itself to secure.